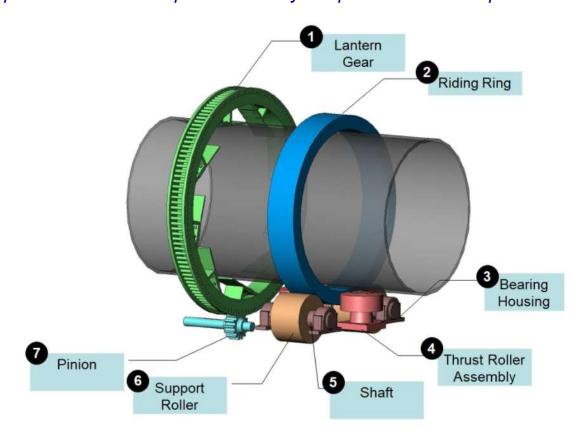

### Rotary Kiln Parts Pictures

Girth gear

**Pinion** 

**Tyre** 

Thrust Roller

**Gear Shaft** 

**Supporting Roller** 

Add: No.3 Jiancai Road south, Anshan, Liaoning, China www.asmetal-china.com